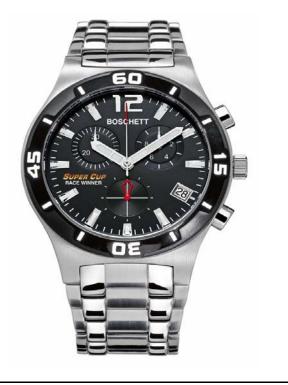

## Watch components

- Movement Swiss quartz ETA G10.211
- Case All 316L solid stainless steel. Water resistant to 100m (330ft)
- Bracelet All 316L solid stainless steel with solid end links
- Crystal Scratch resistant mineral
- Luminescence Hands and markers are overlaid with Superluminova® that recharges when exposed to light for extended nighttime visibility