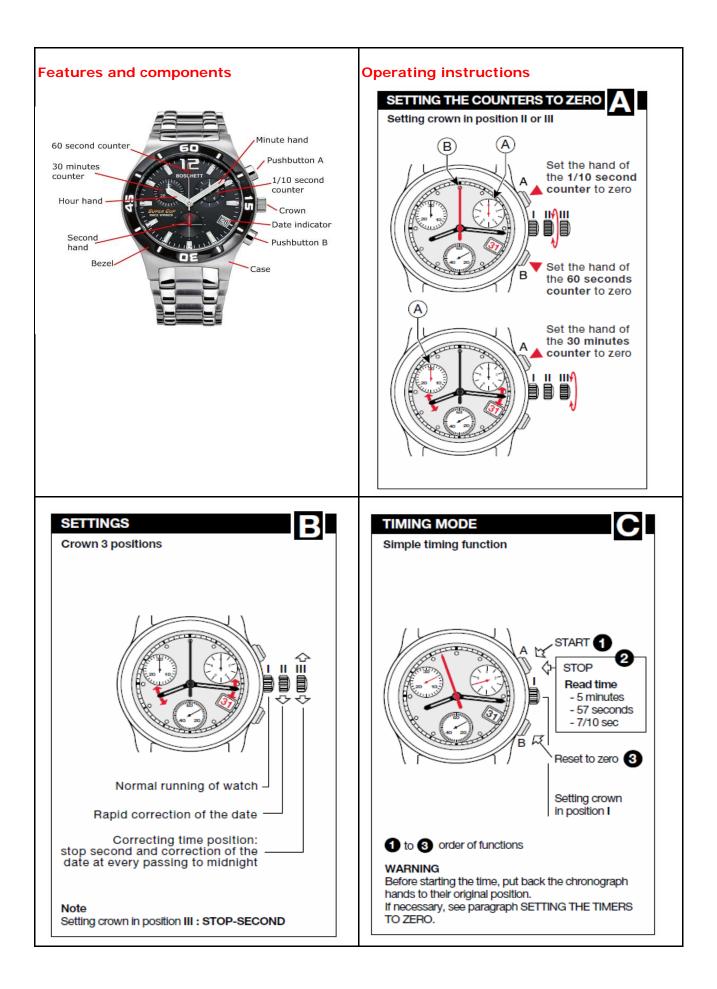

## Caring for your watch

With proper maintenance, your watch is made to provide a lifetime of accurate and reliable service. Quartz watches are battery operated. When the battery is exhausted we recommend you have it replaced immediately. Even though the watch is water resistant, it is not recommended that you wear the watch in a hot shower, sauna or hot tub. When wearing your watch, especially in the water, be sure the crown is in position 1.