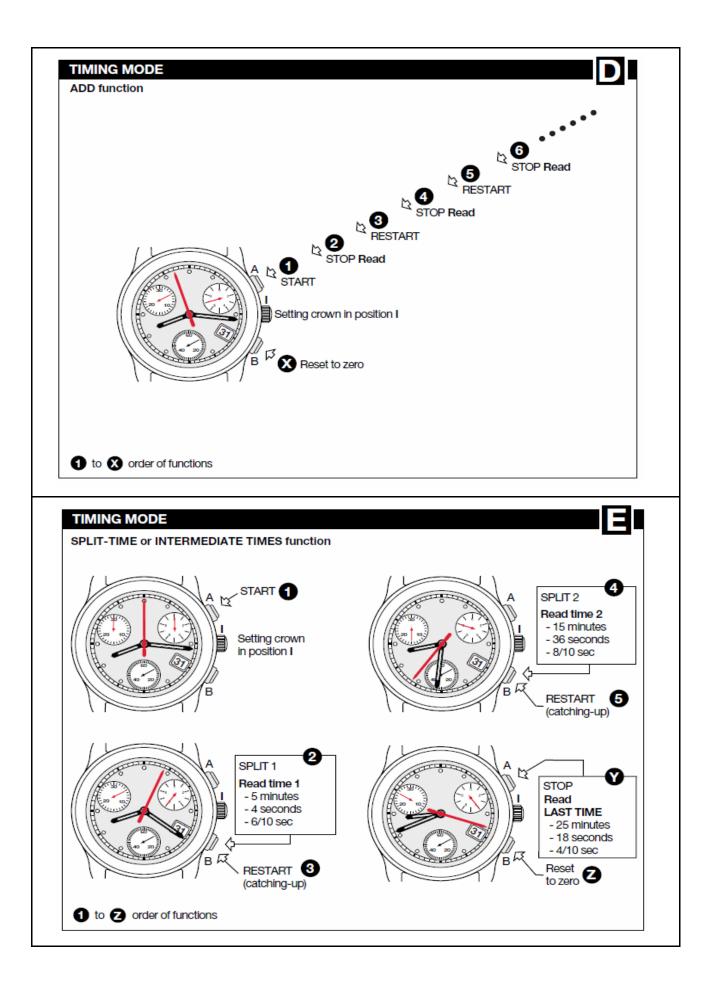

## Caring for your watch

With proper maintenance, your watch is made to provide a lifetime of accurate and reliable service. Quartz watches are battery operated. When the battery is exhausted we recommend you have it replaced immediately. Even though the watch is water resistant, it is not recommended that you wear the watch in a hot shower, sauna or hot tub. When wearing your watch, especially in the water, be sure the crown is in position 1.